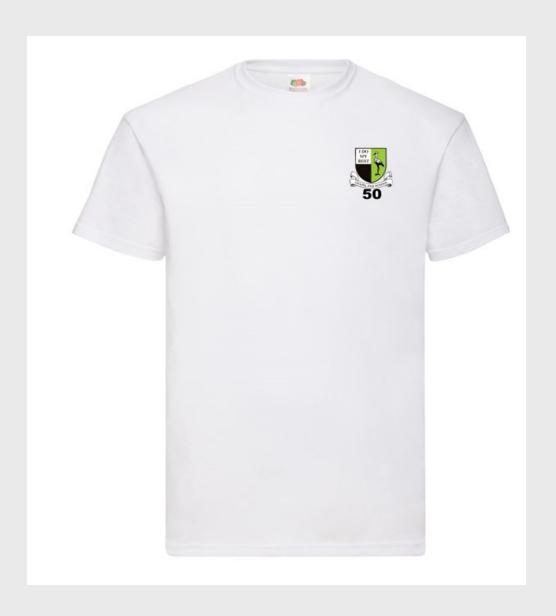

## 50th Anniversary T Shirt

Please see below the design of the 50th Anniversary T shirt. If you would like to purchase one please fill out the form that you have been given or complete the form on the next page and hand in at the office. Thank you.

## 50th Anniversary T-Shirts

As you will know from last week's newsletter, we are having special T-shirts made to commemorate our 50<sup>th</sup> anniversary in July.

They are designed so that they represent the anniversary but can also be used as your child's PE T-shirt next year. Should you wish to purchase a T-shirt please find the information below.

#### Child sizes (£7):

| Size            | 2-3   | 3-4   | 5-6   | 7-8 | 9-11 | 12-13 | 14-15 |
|-----------------|-------|-------|-------|-----|------|-------|-------|
| Age:            | 2-3   | 3-4   | 5-6   | 7-8 | 9-11 | 12-13 | 14-15 |
| Height (cm):    | 98    | 104   | 116   | 128 | 140  | 152   | 164   |
| Chest (to fit): | 20/22 | 22/24 | 26/28 | 30  | 32   | 34    | 36    |

#### Adult sizes (£8):

| Size            | S     | M     | L     | XL    | XXL   | 3XL   | 4XL   |
|-----------------|-------|-------|-------|-------|-------|-------|-------|
| Size:           | S     | M     | L     | XL    | XXL   | 3XL   | 4XL   |
| Chest (to fit): | 35/37 | 38/40 | 41/43 | 44/46 | 47/49 | 50/52 | 53/55 |